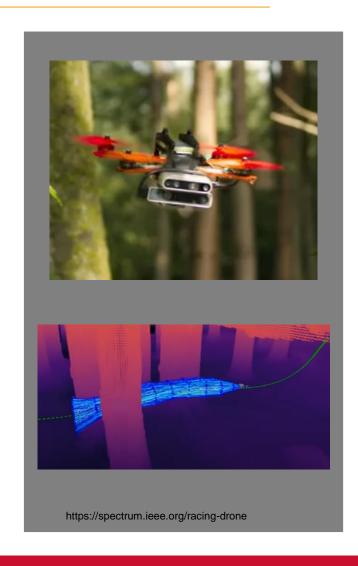

#### **Autonomous Racing Drone**

- What is it
  - It is a drone that can navigate complex areas at high speeds
- What Makes it Special
  - Sensor input to Trajectory output
- Potential Uses in the Real World
  - Survey areas for danger or other items
  - View never before seen terrains
- Issues
  - Low light levels
  - Moving objects
- Future:
  - Eventually this could be a product that could be sold.
  - Need for speed