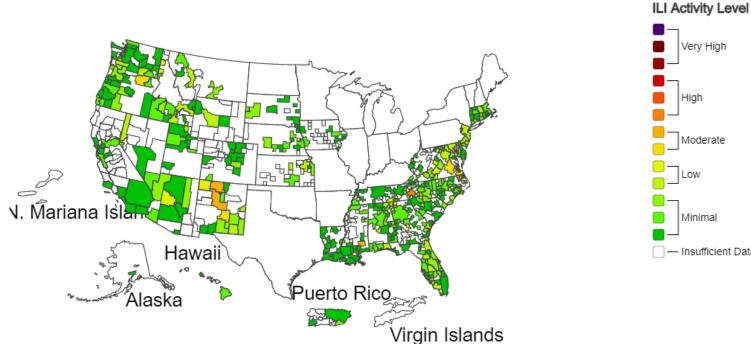

#### A Weekly Influenza Surveillance Report Prepared by the Influenza Division

Influenza-Like Illness (ILI) Activity Level Indicator Determined by Data Reported to ILINet

This system monitors visits for ILI (fever and cough or sore throat), not laboratory confirmed influenza and may capture patient visits due to other respiratory pathogens that cause similar symptoms.

2021-22 Influenza Season Week 40 ending Oct 09, 2021

https://www.cdc.gov/flu/prevent/index.html